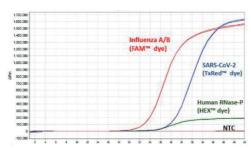

### Sensitivity

COVID-19 & Flu A/B Multiplex One-Step RT-aPCR Kit (CE-IVD)

Amplification Plot

Detection of SARS-CoV-2, Influenza A/B and Human RNase-P targets from clinical samples infected with SARS-CoV-2 and Influenza A/B. Blue curve, detection of the SARS-CoV-2 vRNA targets through the Texas Red® channel. Red curve, detection of Influenza A and/or Influenza B targets through the FAM™ channel. Green curve, detection of the human RNase P gene through the FEXIM channel.